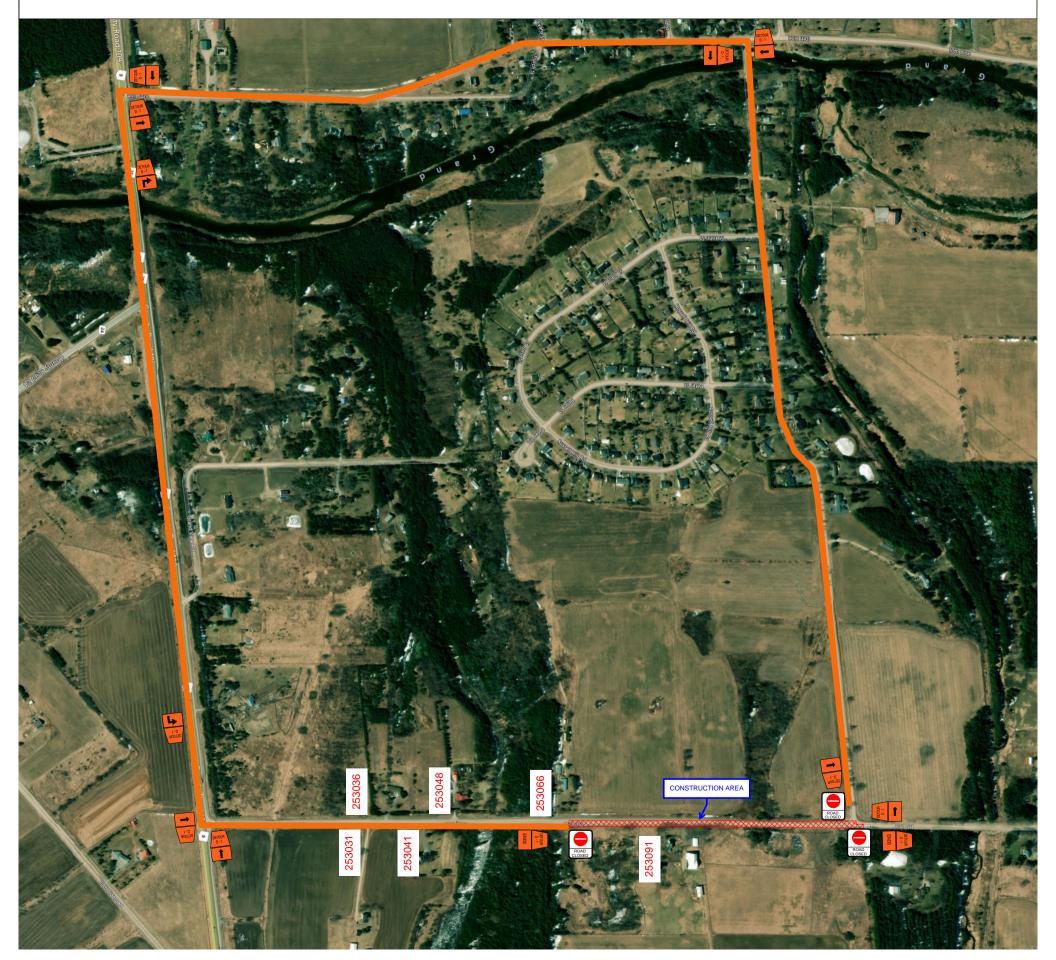

We wish to inform you that the 9-Line reconstruction works are scheduled to commence the week of July 31<sup>st</sup>, 2023; weather permitting. There will be a full road closure implemented to facilitate the above-said work between County Road 109 and Station Street. We anticipate that the full closure will be in effect till Sep 30<sup>th</sup>, 2023; weather permitting. All traffic during this period will be detoured through Station Street and County Road 109. Please see attached detour plan for further information.

## **Centurian Estates Subdivision Traffic Control Plan - County Detour Plan**

1850 Whistle Bare Rd. Cambridge, Ontario, N1R 5S3 Phone: 519-650-5151 Fax: 519+650+5656 Email: info@regionalsewer.com